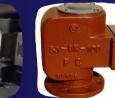

# 05. AIR VENT HEAD

Air Vent Heads, Known as Tank Vent Check valves, have different types and flanges, such as Ball tye Vent heads and Disk Type Vent Heads, where Ball type contains Ball Float and Desk type contains Deck Float. Flanges available, PN10, ANSI#150, Jis5k, PN16, etc