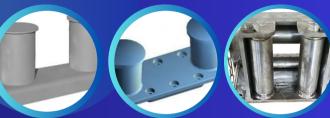

# 06. MOORING

Mooring Equipment is the set of fittings and mechanisms aboard a ship that are used to warp and secure the ship when it is moored at a dock, at the wall of a lock, to buoys, or alongside another vesse